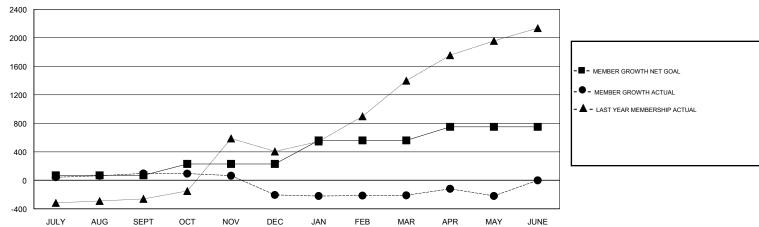

# GOALS AND ACTUAL MEMBERS CUMULATIVE

| DROPPED CLUBS: 1  DROPPED MEMBERS |     | 72 CLUBS OF 132 ADDED 1 OR MORE<br>NEW MEMBERS | GENDER DISTRIBUTION           MALE         5,320 (62.58%)           FEMALE         3,181 (37.42%)           Women Percentage Fiscal Year Goal: 40% |       |
|-----------------------------------|-----|------------------------------------------------|----------------------------------------------------------------------------------------------------------------------------------------------------|-------|
| DECEASED                          | 18  | CLICK HERE FOR CUMULATIVE                      | TOTAL FAMILY UNIT MEMBERS                                                                                                                          | 6,298 |
| CLUB CANCELLED                    | 8   | MEMBERSHIP DATA                                |                                                                                                                                                    | 4.000 |
| OTHER                             | 672 |                                                | FAMILY MEMBERS PAYING HALF DUES                                                                                                                    | 4,038 |
| TOTAL                             | 698 |                                                |                                                                                                                                                    |       |

# GMT: JAYESH THAKKAR LOCATION INDIA GMT CA

| Clubs                 |               |           |               | Members               |                           |                         |                                                    |
|-----------------------|---------------|-----------|---------------|-----------------------|---------------------------|-------------------------|----------------------------------------------------|
| RESULTS FOR 2018-2019 |               |           |               | RESULTS FOR 2018-2019 |                           |                         |                                                    |
| QUARTER               | NEW CLUB GOAL | NEW CLUBS | DROPPED CLUBS | QUARTER               | MEMBER GROWTH NET<br>GOAL | MEMBER GROWTH<br>ACTUAL | DROPPED<br>MEMBERS ACTUAL<br>(including transfers) |
| JULY/AUG/SEPT         | 1             | 3         | 0             | JULY/AUG/SEPT         | 70                        | 240                     | 125                                                |
| OCT/NOV/DEC           | 2             | 0         | 0             | OCT/NOV/DEC           | 160                       | 90                      | 374                                                |
| JAN/FEB/MAR           | 2             | 0         | 1             | JAN/FEB/MAR           | 330                       | 59                      | 44                                                 |
| APR/MAY/JUNE          | 2             | 1         | 0             | APR/MAY/JUNE          | 190                       | 173                     | 155                                                |