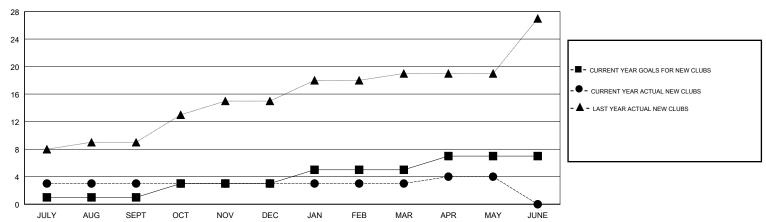

### GOALS AND ACTUAL NEW CLUBS CUMULATIVE

# GMT: JAYESH THAKKAR LOCATION INDIA GMT CA

| Clubs                 |               |           |               | Members               |                           |                         |                                                    |
|-----------------------|---------------|-----------|---------------|-----------------------|---------------------------|-------------------------|----------------------------------------------------|
| RESULTS FOR 2018-2019 |               |           |               | RESULTS FOR 2018-2019 |                           |                         |                                                    |
| QUARTER               | NEW CLUB GOAL | NEW CLUBS | DROPPED CLUBS | QUARTER               | MEMBER GROWTH NET<br>GOAL | MEMBER GROWTH<br>ACTUAL | DROPPED<br>MEMBERS ACTUAL<br>(including transfers) |
| JULY/AUG/SEPT         | 1             | 3         | 0             | JULY/AUG/SEPT         | 70                        | 240                     | 125                                                |
| OCT/NOV/DEC           | 2             | 0         | 0             | OCT/NOV/DEC           | 160                       | 90                      | 374                                                |
| JAN/FEB/MAR           | 2             | 0         | 1             | JAN/FEB/MAR           | 330                       | 59                      | 44                                                 |
| APR/MAY/JUNE          | 2             | 1         | 0             | APR/MAY/JUNE          | 190                       | 173                     | 155                                                |